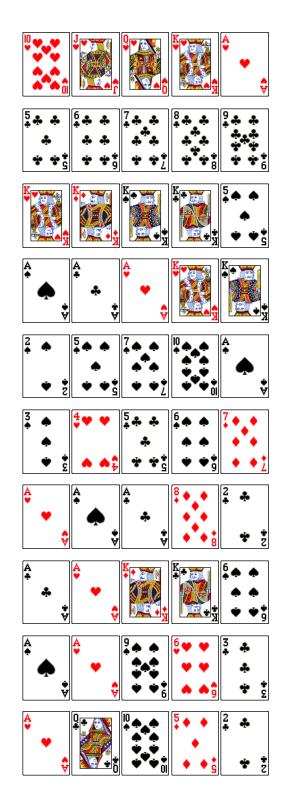

# **Poker Hand Rankings Chart**

Poker hands are ranked in order from best to worst.

# Royal Flush

An ace high straight flush.

## Straight Flush

Five consecutive cards in the same suit.

### Four of a Kind

Four cards of the same rank.

## **Full House**

Three cards of the same rank with two cards of another same rank.

## Flush

Five cards in the same suit (not consecutive).

## Straight

Five consecutive cards of different suits. (Aces can count either as a high or a low card.)

## Three of a Kind

Three cards of the same rank.

## Two Pair

Two cards of the same rank together with two cards of another same rank.

#### One Pair

Two cards of the same rank.

# **High Card**

Five cards of different rank and suit (that do not form any of the above hands). Hands are ranked by comparing the highest value card.

Printed from https://lukekowald.com/random/poker-hand-rankings-chart-printable.php